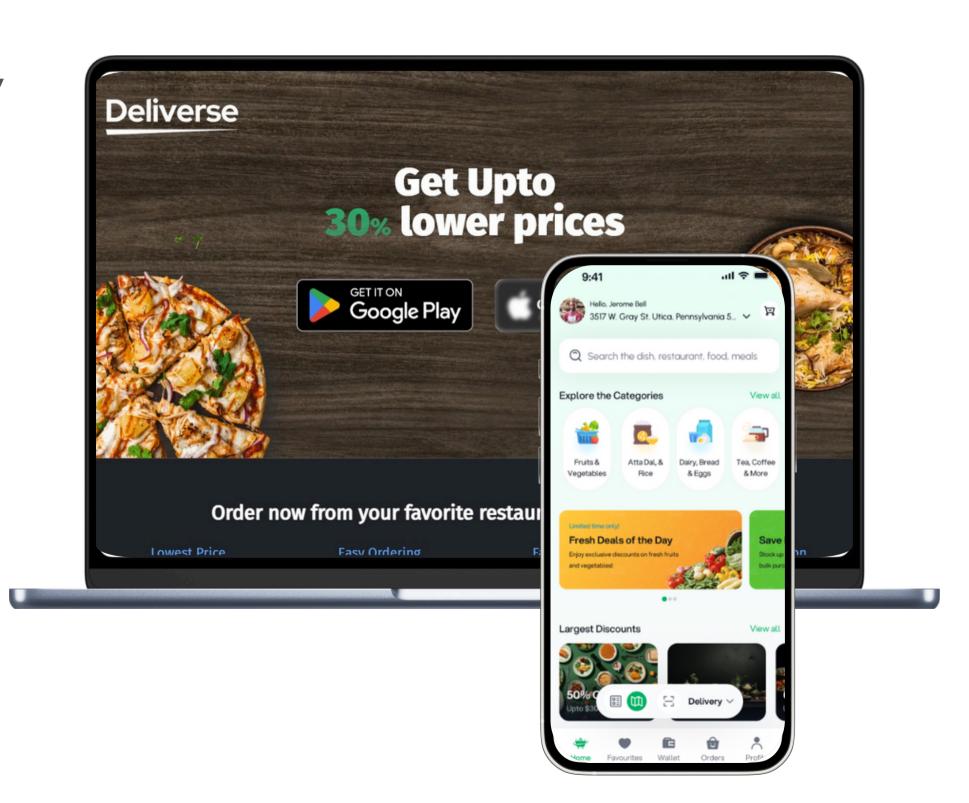

Client: Deliverse, a food delivery startup aiming to compete in a fast-paced, dynamic market.

#### **Challenge:**

Build a complete food delivery platform—**Customer App, Delivery Partner App, Website,** and **Admin Panel**—within a tight 3-month timeline

#### Solution:

Starfii's team prioritized core features, delivering the (Customer App, Partner App, Admin Portal and website) in 3 **month** .

- Full Solution in 3 Months: A Food Industry milestone delivered 3 months ahead of schedule. After the launch,
- Deliverse received 100+ orders in just 10 days, showcasing the platform's usability and market readiness.