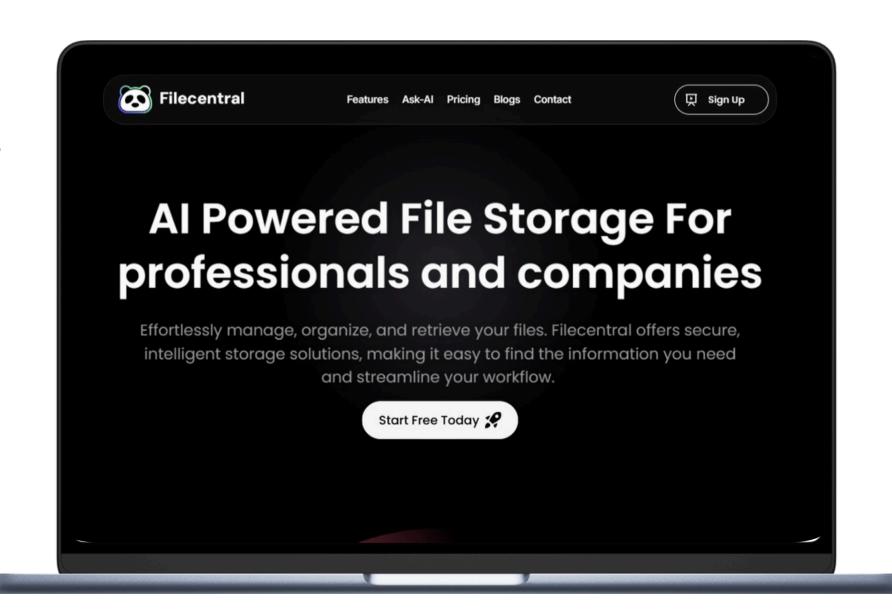

Case Study: FileCentral.io - AI-Powered File Storage SaaS

#### **Challenge:**

FileCentral.io aims to build an **AI-powered SaaS platform** for smart file categorization, search, management, and secure storage.

Users can chat with files, search them easily, and generate insights from the data.

#### **Solution:**

FileCentral's team prioritized core features, delivering the MVP (File Management System, Al-powered Search & Chat) in 1 month and the full platform in 3.5 months.

- FileCentral delivered the MVP in 1 month and full platform in 3 months,
- resulting in: 40% faster search 50% better file organization 30% increased productivity