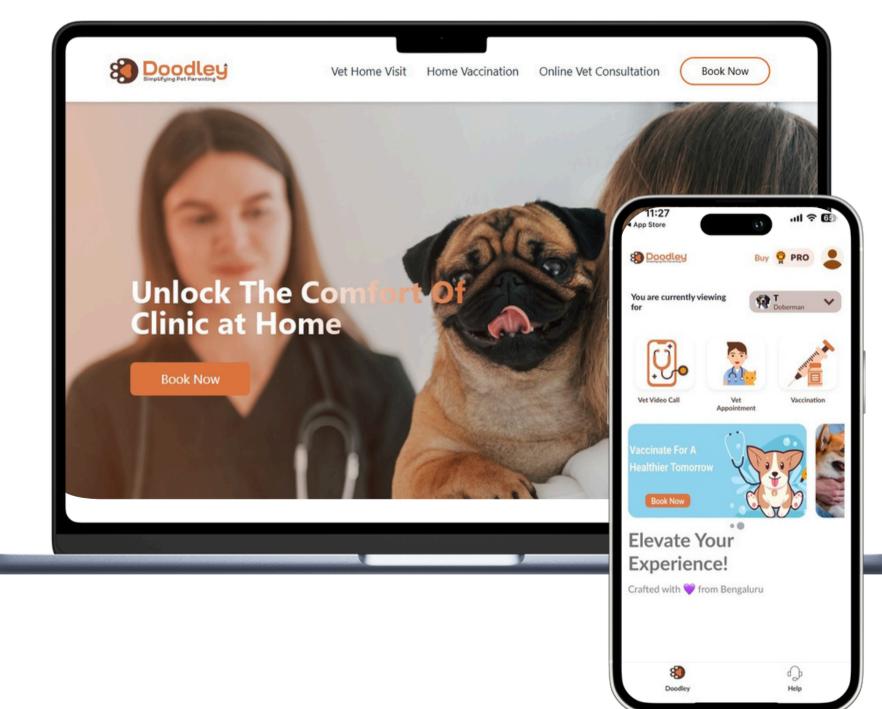

#### Al

**OpenAl** 

Llama2

LangChain

**Anthropic** 

Client: Doodley, a Bengaluru-based startup (established in 2023).

#### **Challenge:**

Doodley required a digital platform for pet healthcare, including a **Customer App, Doctor Partner App, Website**, and **Admin Panel**. Despite the complexity, they needed an MVP within **1 month** against an estimated **6-month timeline**.

#### **Solution:**

Starfii's team prioritized core features, delivering the MVP (Customer App, Doctor App, and website) in 1 month and the full platform, including the Admin Panel, in 3 months.

#### **Results:**

- MVP Delivered in 1 Month: Enabled Doodley to enter the market quickly.
- Full Solution in 3 Months: A healthcare milestone delivered
   3 months ahead of schedule.

Doodley recently raised several crore in pre-seed funding.