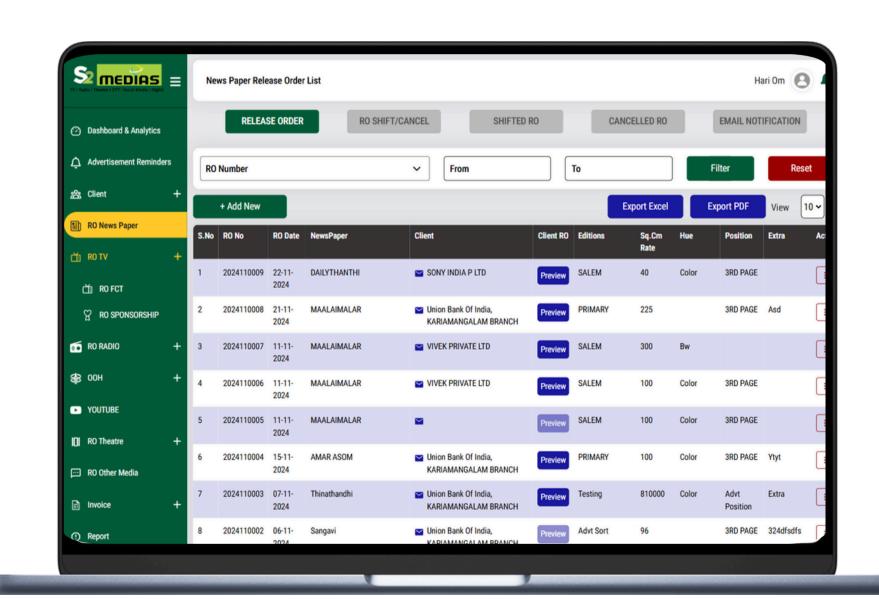

Case Study: Siva Ads/S2medias - Custom CRM for Media Management

#### **Challenge:**

**Siva Ads** required a custom **CRM** to streamline operations for their newspaper printing and media services business. The CRM needed to handle release orders, client management, multi-media workflows, and reporting, ensuring efficient service delivery for their growing client base in Salem, Tamil Nadu.

#### Solution:

Developed a custom **CRM** with modules for managing newspaper, TV, radio, and other media campaigns, a centralized dashboard for tracking orders, and tools for filtering, exporting, and reporting.